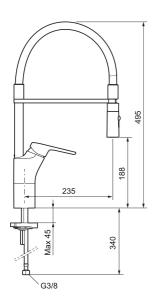

**Article number:** 83100010 Flow 3 bar: 10.3 l/m

**Description:** Chrome

- Cold Start
- · Ceramic cartridge with soft closing function
- Adjustable flow control and temperature limiter
- Hose, limitation part for 60°, 85°, 110° or 360° included
- · Nozzle with concentrated jet and handshower
- Soft PEX® hoses with 3/8" connecting nut (stainless steel braided)
- Approved non-return valves, EN-Standard EN1717
- Hole diameter Ø34-37 mm