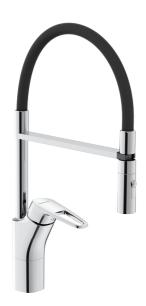

## SILJAN flexi kitchen mixer

SILJAN flexi mixers boast FM Mattsson's well-known functions such as cold start, soft closing, flow control, a temperature limiter and an energy- and water-saving aerator. In addition to these benefits, SILJAN flexi mixers also have a detachable nozzle and a choice of jet settings.

**Article number:** 83100010 Flow 3 bar: 10.3 l/m

**Description:** Chrome

- Cold Start
- · Ceramic cartridge with soft closing function
- Adjustable flow control and temperature limiter
- Hose, limitation part for 60°, 85°, 110° or 360° included
- · Nozzle with concentrated jet and handshower
- Soft PEX® hoses with 3/8" connecting nut (stainless steel braided)
- Approved non-return valves, EN-Standard EN1717
- Hole diameter Ø34-37 mm