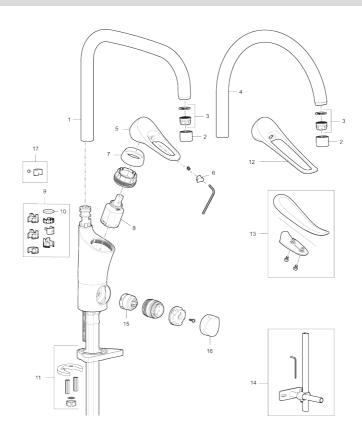

Article number: 86010010

| Sparepartlist |            |         |                                         |  |
|---------------|------------|---------|-----------------------------------------|--|
| NO.           | FMM NO.    | RSK     | DESCRIPTION                             |  |
| 1             | S600103    | 8387035 | Spout, U-model, chrome                  |  |
| 1             | S600103.75 | 8387037 | Spout, U-model, brushed chrome          |  |
| 2             | S600155    | 8280012 | Housing M22 int., chrome                |  |
| 2             | S600155.75 | 8280013 | Housing M22 int., brushed chrome        |  |
| 3             | 29102910   | 8281534 | Aerator insert, 5,5–6,5 l/min at 300kPa |  |
| 3             | 29100500   | 8281532 | Aerator insert, 5 l/min at 200–600 kPa  |  |
| 3             | S600072    | 8281671 | Aerator insert, 3 l/min at 200–600 kPa  |  |
| 4             | S600102    | 8387032 | Spout, C-model, chrome                  |  |
| 4             | S600102.75 | 8387034 | Spout, C-model, brushed chrome          |  |
| 5             | S600096    | 8387022 | Lever, complete, chrome                 |  |

# **FM Mattsson**

| NO. | FMM NO.    | RSK     | DESCRIPTION                                                               |
|-----|------------|---------|---------------------------------------------------------------------------|
| 5   | S600096.75 | 8387024 | Lever, complete, Brushed chromeb                                          |
| 6   | S600097    | 8387025 | Cover lid with colour marking                                             |
| 7   | S600101    | 8387029 | Cover sleeve, chrome                                                      |
| 7   | S600101.75 | 8387031 | Cover sleeve, brushed chrome                                              |
| 8   | S600098    | 8387026 | Ceramic cartridge with tool, for kitchen mixers                           |
| 8   | S600209    | 8387039 | Ceramic cartridge, without tool, for kitchen mixers                       |
| 8   | S600100    | 8387028 | Ceramic cartridge with tool, for kitchen mixer (LEED) and basin mixer     |
| 8   | S600099    | 8387027 | Ceramic cartridge, without tool, for kitchen mixer (LEED) and basin mixer |
| 9   | 58641000   | 8594560 | Lock kit for swivel spout                                                 |
| 10  | 37801550   | 8295350 | O-ring 15,54 x 2,62, 2 pcs                                                |
| 11  | 39142800   | 8186893 | Fastening kit, for kitchen mixer with on/off valve                        |
| 12  | S600175    | 8387083 | Care-lever, complete                                                      |
| 13  | S600106    | 8397001 | Care-kit                                                                  |
| 14  | 39147000   | 8592050 | Stabilizer kit                                                            |
| 15  | 59271000   | 8591843 | Ceramic cartridge for dishwasher                                          |
| 16  | S600104    | 8387038 | Knob for dishwasher, chrome                                               |
| 17  | S600140    | 8387023 | Stop screw with limitation segment, for fixed spout                       |