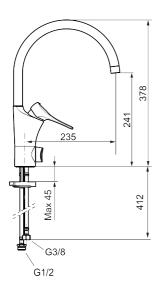

**Article number:** 86010010 Flow 3 bar: 6.0 l/m

**Description:** Chrome

- · Cold Start
- · Ceramic cartridge with soft closing function
- · Adjustable flow control and temperature limiter
- Eco Flow (energy and water saving aerator)
- Swivel spout, limitation part for 60°, 85°, 110° or 360° included
- With dish washer valve, switchable between cold and hot water.
  Pre-set on cold water
- Soft PEX® hoses with 3/8" connecting nut (stainless steel braided)
- · Lead Free material
- Hole diameter Ø34-37 mm