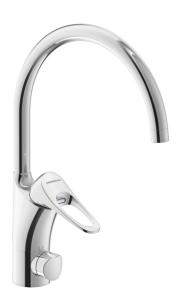

## 9000XE kitchen mixer

9000XE kitchen mixer with C-spout with dishwasher valve in chrome suits any kitchen, whatever its size. This kitchen mixer is lead-free and equipped with our smart, innovative, energy-saving functions such as cold start, soft closing, a temperature limiter function and an energy- and water-saving aerator. Its timeless, practical design makes it a functional and aesthetically durable addition to any modern home.

**Article number:** 86010010 Flow 3 bar: 6.0 l/m

**Description:** Chrome

- · Cold Start
- · Ceramic cartridge with soft closing function
- · Adjustable flow control and temperature limiter
- Eco Flow (energy and water saving aerator)
- Swivel spout, limitation part for 60°, 85°, 110° or 360° included
- With dish washer valve, switchable between cold and hot water.
  Pre-set on cold water
- Soft PEX® hoses with 3/8" connecting nut (stainless steel braided)
- · Lead Free material
- Hole diameter Ø34-37 mm