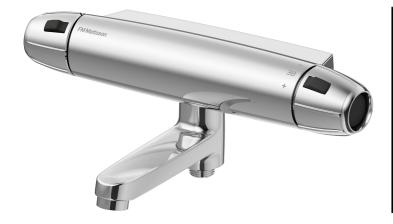

## 9000E II bath mixer

Safety mixer for bath in a new design. The stylish shape of the mixer supplements the unique functions and the environmental friendly aspect distinguishing the 9000E series. A cleverly engineered technique saves water and energy without compromising on comfort. Centred outlet.

Article number: 82002500 Description: Chrome, 150 c/c

- · Pressure balanced thermostatic mixer
- Swivel spout with built-in diverter
- · With ceramic sealed headwork
- Temperature handle with safety stop at 38°C
- With Eco-function
- Approved non-return valves, EN-Standard EN1717