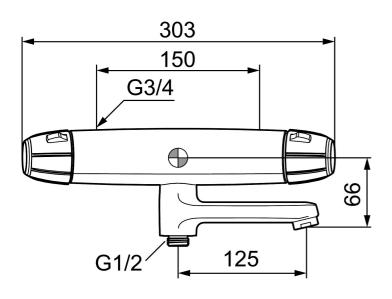

Article number: 82002500 Description: Chrome, 150 c/c

- · Pressure balanced thermostatic mixer
- Swivel spout with built-in diverter
- · With ceramic sealed headwork
- Temperature handle with safety stop at 38°C
- With Eco-function
- Approved non-return valves, EN-Standard EN1717