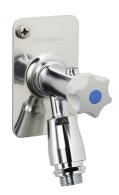

## Garden valve with vacuum valve and plastic handle

Our garden valves are self-draining and therefore frost-proof even if you forget to dismantle the garden hose before the season with degrees below zero. However, we recommended that you always remove the hose and coupling when there is a risk of low temperatures.

Article number: 42940610

Description: For wall thickness max. 600 mm

- · Self-draining
- · With vacuum valve and plastic handle
- · With approved non-return valve
- Frost-proof even if the hose/coupling is connected
- · Can be cut to suit wall thickness
- Wall bracket: H=106 mm, W=66 mm, diagonal screw holes
- Approved backflow prevention device, EN-Standard EN 1717