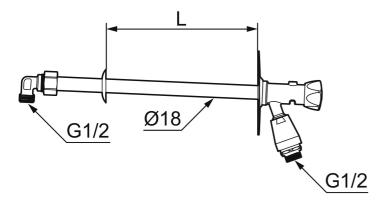

Article number: 42940610

Description: For wall thickness max. 600 mm

- · Self-draining
- · With vacuum valve and plastic handle
- · With approved non-return valve
- Frost-proof even if the hose/coupling is connected
- · Can be cut to suit wall thickness
- Wall bracket: H=106 mm, W=66 mm, diagonal screw holes
- Approved backflow prevention device, EN-Standard EN 1717