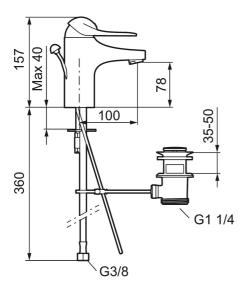

## **Uniqe characteristics**

Backflow protection unit type

Article number: 80650010

Description: Chrome, connection nut G3/8"

- With pop-up waste, in metal
- · Cold Start
- · Ceramic cartridge with soft closing function
- · Adjustable flow control and temperature limiter
- Eco Flow (energy and water saving aerator)
- Soft PEX<sup>®</sup> hoses (stainless steel braided)