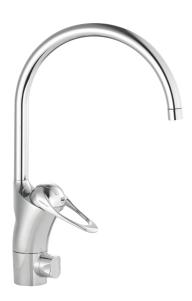

## 9000E II kitchen mixer

An optimal fusion of design and function. The FM Mattsson 9000E range ushers in a new generation of mixers that are environmentally engineered down to the last detail. The mixer brings beauty and technical perfection to your kitchen. Even in its basic version, the mixer has unique functions that save energy without compromising on comfort.

Article number: 80017000 Flow 3 bar: 5.0 l/m

**Description:** Chrome, LEED/BREEAM compliant, connection flat end Ø10 mm

- · Cold Start
- · Ceramic cartridge with soft closing function
- · Adjustable flow control and temperature limiter
- Eco (energy and water saving constant flow aerator)
- Swivel spout 60°, 85°, 110° or 360° (limitation part for 60° or 110° included)
- With dish washer valve, switchable between cold and hot water.
  Pre-set on cold water
- Soft PEX® hoses (stainless steel braided)
- Hole diameter Ø34-37 mm