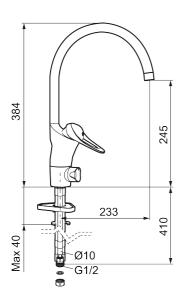

Article number: 80017000 Flow 3 bar: 5.0 l/m

**Description:** Chrome, LEED/BREEAM compliant, connection flat end Ø10 mm

- · Cold Start
- · Ceramic cartridge with soft closing function
- · Adjustable flow control and temperature limiter
- Eco (energy and water saving constant flow aerator)
- Swivel spout 60°, 85°, 110° or 360° (limitation part for 60° or 110° included)
- With dish washer valve, switchable between cold and hot water.
  Pre-set on cold water
- Soft PEX® hoses (stainless steel braided)
- Hole diameter Ø34-37 mm