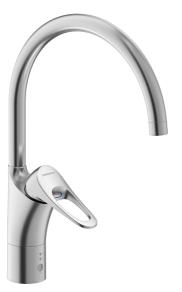

## 9000XE kitchen mixer

Article number: 86027013 Flow 3 bar: 4.5 l/m Description: Brushed chrome, with integrated electronic dish washer cut-off, 4,5 l/min, LEED compliant

- Cold Start
- Ceramic cartridge with soft closing function
- · Adjustable flow control and temperature limiter
- Eco Flow (energy and water saving aerator)
- Swivel spout, limitation part for 60°, 85°, 110° or 360° included
- With integrated electronic dish washer cut-off, automatic shut-off after 4 or 12 hours
- Soft PEX<sup>®</sup> hoses with 3/8" connecting nut (stainless steel braided)
- Lead Free material
- Hole diameter Ø34-37 mm