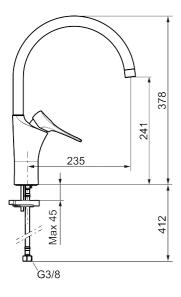

## 9000XE kitchen mixer

Article number: 86027013 Flow 3 bar: 4.5 l/m Description: Brushed chrome, with integrated electronic dish washer cut-off, 4,5 l/min, LEED compliant

- Cold Start
- Ceramic cartridge with soft closing function
- · Adjustable flow control and temperature limiter
- Eco Flow (energy and water saving aerator)
- Swivel spout, limitation part for 60°, 85°, 110° or 360° included
- With integrated electronic dish washer cut-off, automatic shut-off after 4 or 12 hours
- Soft PEX<sup>®</sup> hoses with 3/8" connecting nut (stainless steel braided)
- Lead Free material
- Hole diameter Ø34-37 mm