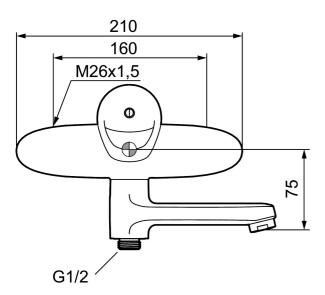

Article number: 81900000 Description: Chrome, 160 c/c

- Soft closing with ceramic cartridge
- · Swivel spout with built-in diverter
- Approved non-return valves, EN-Standard EN1717