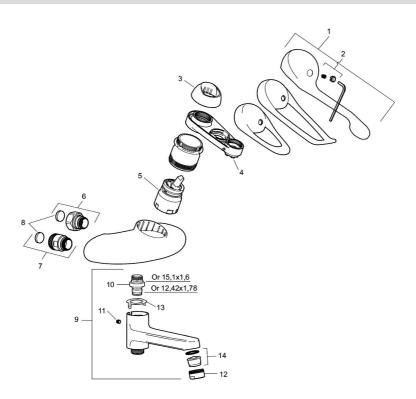

Article number: 81900000

| Sparepartlist |          |         |                                               |  |
|---------------|----------|---------|-----------------------------------------------|--|
| NO.           | FMM NO.  | RSK     | DESCRIPTION                                   |  |
| 1             | 58500000 | 8591936 | Lever, complete, L=90 mm                      |  |
| 1             | 58501750 | 8591937 | Lever, complete, L=150 mm                     |  |
| 1             | 58501800 | 8592048 | Lever, complete, L=180 mm                     |  |
| 2             | 58510000 | 8591944 | Cover lid with colour marking                 |  |
| 3             | 58520000 | 8591945 | Cover sleeve                                  |  |
| 4             | 60770000 | 8591918 | Service tool                                  |  |
| 5             | 59130009 | 8591972 | Ceramic cartridge with tools, carton          |  |
| 6             | 59811800 | 8592011 | Inlet connectors 150 c/c (left-handed thread) |  |
| 7             | 59800800 | 8592005 | Inlet connectors, 160 c/c                     |  |
| 8             | 38680009 | 8591701 | Filter kit incl. o-rings and service tool     |  |
| 9             | 82990000 | 8154073 | Swivel spout with integrated diverter         |  |

# **FM Mattsson**

| NO. | FMM NO.  | RSK     | DESCRIPTION                             |
|-----|----------|---------|-----------------------------------------|
| 10  | 39754000 | 8591969 | Nipple M18x1 with o-ring for bath mixer |
| 11  | 38086000 | 8439701 | Locking screw                           |
| 12  | 29142400 | 8281526 | Housing M24 ext., 13 mm                 |
| 13  | 38521000 | 8295345 | Stop ring                               |
| 14  | 29102650 | 8281547 | Aerator insert, 20–24 l/min at 300 kPa  |