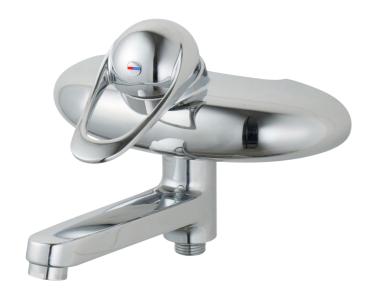

## 9000E bath mixer

An optimal fusion of design and function. The FM Mattsson 9000E range ushers in a new generation of mixers that are environmentally engineered down to the last detail. The mixer brings beauty and technical perfection. Even in its basic version, the mixer has unique functions that save energy without compromising on comfort.

Article number: 81900000 Description: Chrome, 160 c/c

- Soft closing with ceramic cartridge
- · Swivel spout with built-in diverter
- Approved non-return valves, EN-Standard EN1717

### 9000E bath mixer

An optimal fusion of design and function. The FM Mattsson 9000E range ushers in a new generation of mixers that are environmentally engineered down to the last detail. The mixer brings beauty and technical perfection. Even in its basic version, the mixer has unique functions that save energy without compromising on comfort.