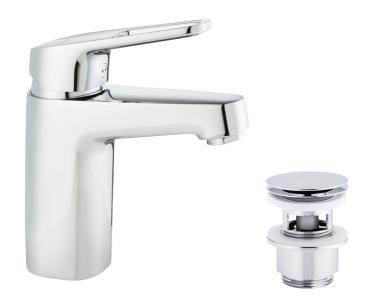

## SILJAN basin mixer

Soft, curved lines and ultra-shiny surfaces. We have emphasised clean design, simplicity and function, in line with our vision of caring for people and the environment. Strong focus has been placed on design, and specific shapes are used consistently to create a coordinated look.

Big or small? Our FM Mattsson Siljan has products for everybody, regardless of their taste or the size of their home. The new Siljan Mini basin mixer is a compact product that packs a punch. Specially designed for small homes, small bathrooms or small hands. The choice is yours. Needless to

**Article number:** 83535000 **Flow 3 bar:** 6.2 l/m **Description:** Chrome, connection flat end Ø10 mm

say, you get the same high quality, just in a smaller size.

- With push-down waste
- · Cold Start
- Ceramic cartridge with soft closing function
- · Adjustable flow control and temperature limiter
- · Eco Flow (energy and water saving aerator)
- Soft PEX<sup>®</sup> hoses (stainless steel braided)