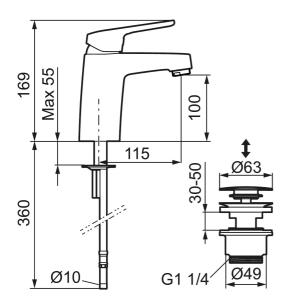

**Article number:** 83535000 **Flow 3 bar:** 6.2 l/m **Description:** Chrome, connection flat end Ø10 mm

say, you get the same high quality, just in a smaller size.

- With push-down waste
- · Cold Start
- Ceramic cartridge with soft closing function
- · Adjustable flow control and temperature limiter
- · Eco Flow (energy and water saving aerator)
- Soft PEX<sup>®</sup> hoses (stainless steel braided)