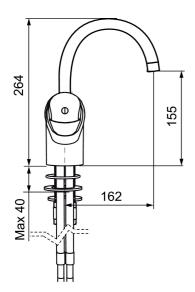

Article number: 81180010

Description: Chrome, connection nut G3/8"

- · Cold Start
- · Ceramic cartridge with soft closing function
- · Adjustable flow control and temperature limiter
- · Fixed spout
- Soft PEX<sup>®</sup> hoses (stainless steel braided)