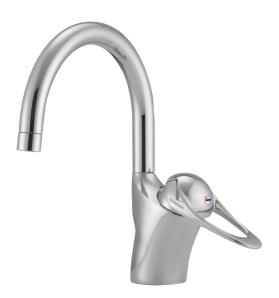

## 9000E wash trough mixer

An optimal fusion of design and function. The FM Mattsson 9000E range ushers in a new generation of mixers that are environmentally engineered down to the last detail. The mixer brings beauty and technical perfection to your bathroom. Even in its basic version, the mixer has unique functions that save energy without compromising on comfort.

Article number: 81180010

Description: Chrome, connection nut G3/8"

- · Cold Start
- · Ceramic cartridge with soft closing function
- · Adjustable flow control and temperature limiter
- · Fixed spout
- Soft PEX<sup>®</sup> hoses (stainless steel braided)