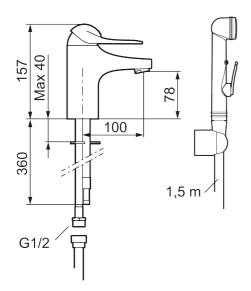

**Article number:** 80670000 **Flow 3 bar:** 6.1 l/m **Description:** Chrome, connection flat end Ø10 mm

- · With self-closing hand shower, wall bracket and hose
- · Cold Start
- · Ceramic cartridge with soft closing function
- · Adjustable flow control and temperature limiter
- Eco Flow (energy and water saving aerator)
- Soft PEX<sup>®</sup> hoses (stainless steel braided)
- Approved non-return valves, EN-Standard EN1717