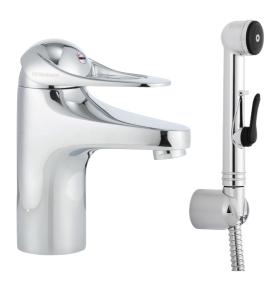

## 9000E basin mixer

An optimal fusion of design and function. The FM Mattsson 9000E range ushers in a new generation of mixers that are environmentally engineered down to the last detail. The mixer brings beauty and technical perfection to your bathroom. Even in its basic version, the mixer has unique functions that save energy without compromising on comfort.

**Article number:** 80670000 **Flow 3 bar:** 6.1 l/m **Description:** Chrome, connection flat end Ø10 mm

- · With self-closing hand shower, wall bracket and hose
- · Cold Start
- · Ceramic cartridge with soft closing function
- · Adjustable flow control and temperature limiter
- Eco Flow (energy and water saving aerator)
- Soft PEX<sup>®</sup> hoses (stainless steel braided)
- Approved non-return valves, EN-Standard EN1717