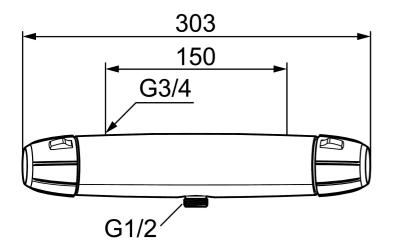

## 9000E II shower mixer

Safety mixer for shower in a new design. The stylish shape of the mixer supplements the unique functions and the environmental friendly aspect distinguishing the 9000E series. A cleverly engineered technique saves water and energy without compromising on comfort . Outlet down. Article number: 82102500 Description: Chrome, 150 c/c

- · With shower connection down
- Pressure balanced thermostatic mixer
- · With ceramic sealed headwork
- Temperature handle with safety stop at 38°C
- With Eco-function
- Approved non-return valves, EN-Standard EN1717