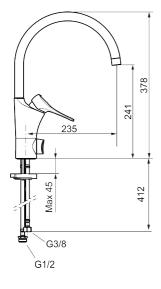

Article number: 86017410 Flow 3 bar: 3.1 l/m Description: Chrome, LEED/BREEAM compliant

- Cold Start
- · Ceramic cartridge with soft closing function
- · Adjustable flow control and temperature limiter
- · Eco Flow (energy and water saving aerator)
- Swivel spout, limitation part for 60°, 85°, 110° or 360° included
- With dish washer valve, switchable between cold and hot water. Pre-set on cold water
- Soft PEX® hoses with 3/8" connecting nut (stainless steel braided)
- Lead Free material
- Hole diameter Ø34-37 mm