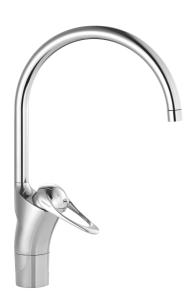

## 9000E II kitchen mixer

An optimal fusion of design and function. The FM Mattsson 9000E range ushers in a new generation of mixers that are environmentally engineered down to the last detail. The mixer brings beauty and technical perfection to your kitchen. Even in its basic version, the mixer has unique functions that save energy without compromising on comfort.

**Article number: 80007000 Flow 3 bar: 5.0 l/m** 

**Description:** Chrome, LEED/BREEAM compliant, connection flat

end Ø10 mm

- · Cold Start
- · Ceramic cartridge with soft closing function
- · Adjustable flow control and temperature limiter
- Eco (energy and water saving constant flow aerator)
- Swivel spout 60°, 85°, 110° or 360° (limitation part for 60° or 110° included)
- Soft PEX® hoses (stainless steel braided)