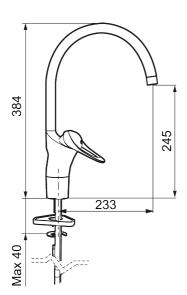

**Article number: 80007000 Flow 3 bar: 5.0 l/m** 

**Description:** Chrome, LEED/BREEAM compliant, connection flat

end Ø10 mm

- · Cold Start
- · Ceramic cartridge with soft closing function
- · Adjustable flow control and temperature limiter
- Eco (energy and water saving constant flow aerator)
- Swivel spout 60°, 85°, 110° or 360° (limitation part for 60° or 110° included)
- Soft PEX® hoses (stainless steel braided)