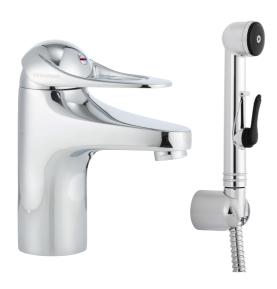

## 9000E basin mixer

An optimal fusion of design and function. The FM Mattsson 9000E range ushers in a new generation of mixers that are environmentally engineered down to the last detail. The mixer brings beauty and technical perfection to your bathroom. Even in its basic version, the mixer has unique functions that save energy without compromising on comfort.

Article number: 80676000

Description: Chrome, Eco Plus, connection nut G3/8"

- · With self-closing hand shower, wall bracket and hose
- · Cold Start
- · Ceramic cartridge with soft closing function
- · Adjustable flow control and temperature limiter
- Eco Flow (energy and water saving aerator)
- Soft PEX<sup>®</sup> hoses (stainless steel braided)
- Approved non-return valves, EN-Standard EN1717