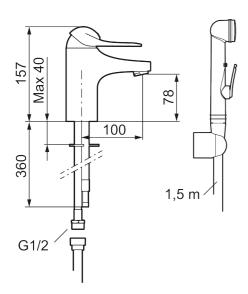

Article number: 80676000

Description: Chrome, Eco Plus, connection nut G3/8"

- · With self-closing hand shower, wall bracket and hose
- · Cold Start
- · Ceramic cartridge with soft closing function
- · Adjustable flow control and temperature limiter
- Eco Flow (energy and water saving aerator)
- Soft PEX<sup>®</sup> hoses (stainless steel braided)
- Approved non-return valves, EN-Standard EN1717