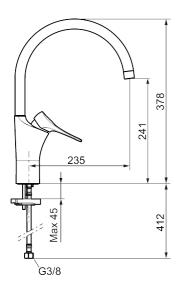

## 9000XE kitchen mixer

Article number: 86020010 Flow 3 bar: 6.0 l/m

Description: Chrome, with integrated electronic dish washer cut-off

- · Cold Start
- · Ceramic cartridge with soft closing function
- · Adjustable flow control and temperature limiter
- · Eco Flow (energy and water saving aerator)
- Swivel spout, limitation part for 60°, 85°, 110° or 360° included
- With integrated electronic dish washer cut-off, automatic shut-off after 4 or 12 hours
- Soft PEX® hoses with 3/8" connecting nut (stainless steel braided)
- · Lead Free material
- Hole diameter Ø34-37 mm