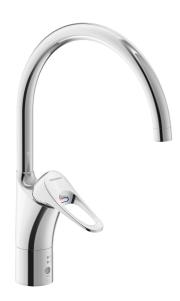

## 9000XE kitchen mixer

Article number: 86020010 Flow 3 bar: 6.0 l/m

Description: Chrome, with integrated electronic dish washer cut-off

- · Cold Start
- · Ceramic cartridge with soft closing function
- · Adjustable flow control and temperature limiter
- · Eco Flow (energy and water saving aerator)
- Swivel spout, limitation part for 60°, 85°, 110° or 360° included
- With integrated electronic dish washer cut-off, automatic shut-off after 4 or 12 hours
- Soft PEX® hoses with 3/8" connecting nut (stainless steel braided)
- · Lead Free material
- Hole diameter Ø34-37 mm