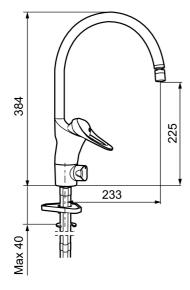

## 9000E II kitchen mixer

An optimal fusion of design and function. The FM Mattsson 9000E range ushers in a new generation of mixers that are environmentally engineered down to the last detail. The mixer brings beauty and technical perfection to your kitchen. Even in its basic version, the mixer has unique functions that save energy without compromising on comfort. Article number: 80013000 Flow 3 bar: 7.4 l/m Description: Chrome, with ball-jointed aerator, connection flat end

Ø10 mm

- With ball-jointed aerator
- Cold Start
- · Ceramic cartridge with soft closing function
- · Adjustable flow control and temperature limiter
- Eco Flow (energy and water saving aerator)
- Swivel spout 60°, 85°, 110° or 360° (limitation part for 60° or 110° included)
- With dish washer valve, switchable between cold and hot water. Pre-set on cold water
- Soft PEX<sup>®</sup> hoses (stainless steel braided)
- Hole diameter Ø34-37 mm