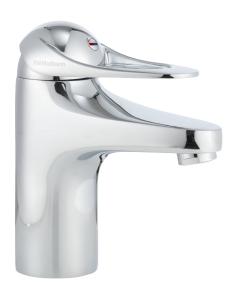

## 9000E basin mixer

An optimal fusion of design and function. The FM Mattsson 9000E range ushers in a new generation of mixers that are environmentally engineered down to the last detail. The mixer brings beauty and technical perfection to your bathroom. Even in its basic version, the mixer has unique functions that save energy without compromising on comfort.

**Article number:** 80607010 Flow 3 bar: 4.7 l/m

Description: Chrome, constant flow 5 l/min at 200-600 kPa,

connection nut G3/8"

- · Cold Start
- · Ceramic cartridge with soft closing function
- · Adjustable flow control and temperature limiter
- Eco Flow (energy and water saving aerator)
- Soft PEX® hoses (stainless steel braided)