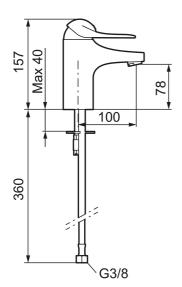

**Article number:** 80607010 Flow 3 bar: 4.7 l/m

Description: Chrome, constant flow 5 l/min at 200-600 kPa,

connection nut G3/8"

- · Cold Start
- · Ceramic cartridge with soft closing function
- · Adjustable flow control and temperature limiter
- Eco Flow (energy and water saving aerator)
- Soft PEX® hoses (stainless steel braided)