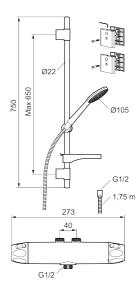

**Article number:** 86890000 **Flow 3 bar:** 6.9 l/m **Description:** Chrome, 40 c/c, pipe connection up

- Note! 40 c/c
- Safety mixer 9000XE and shower set 9000XE
- Shower set has anti lime-scale hand shower, shower bar with slider, soap dish and wall brackets with sealing
- · Lead Free material