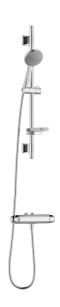

## 9000XE shower kit Vaska

9000XE shower kit is our complete shower kit with a mixer and shower set in chrome. The mixer, combined with the large nozzle, delivers a pleasant shower experience with good pressure and an ample jet range without wasting water. The shower kit is easy to install in all types of bathrooms. The product can be supplemented with a tub spout.

**Article number:** 86890000 **Flow 3 bar:** 6.9 l/m **Description:** Chrome, 40 c/c, pipe connection up

- Note! 40 c/c
- Safety mixer 9000XE and shower set 9000XE
- Shower set has anti lime-scale hand shower, shower bar with slider, soap dish and wall brackets with sealing
- · Lead Free material