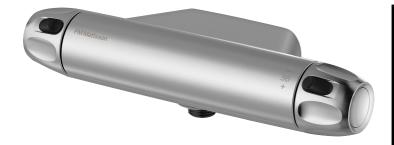

## 9000XE shower mixer

9000XE shower mixer in brushed chrome is the successor to one of our best-selling shower mixers. Its design is as sophisticated as that of its predecessor, but it has been upgraded with double check valves, faster temperature regulation, lower weight and noise absorbing functions. The product can be supplemented with a tub spout.

Article number: 86850003 Flow 3 bar: 12.2 l/m

Description: Brushed chrome, 40 c/c, pipe connection down

- Note! 40 c/c
- · With shower connection down
- · Pressure balanced thermostatic mixer
- · With ceramic sealed headwork
- With wall fixing
- Temperature handle with safety stop at 38°C
- With Eco-function
- Lead Free material
- Approved non-return valves, EN-Standard EN1717
- Note! Not for Vaska