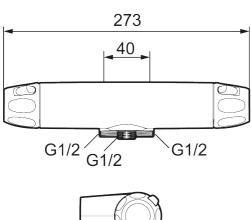

Article number: 86850003 Flow 3 bar: 12.2 l/m

Description: Brushed chrome, 40 c/c, pipe connection down

- Note! 40 c/c
- · With shower connection down
- · Pressure balanced thermostatic mixer
- · With ceramic sealed headwork
- With wall fixing
- Temperature handle with safety stop at 38°C
- With Eco-function
- Lead Free material
- Approved non-return valves, EN-Standard EN1717
- Note! Not for Vaska