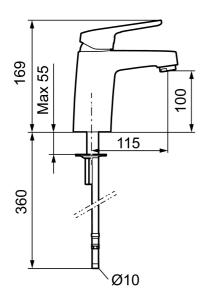

**Article number:** 83507000 Flow 3 bar: 4.7 l/m

**Description:** Chrome, constant flow 5 l/min at 200–600 kPa, connection flat end Ø10 mm

- · Cold Start
- · Ceramic cartridge with soft closing function
- · Adjustable flow control and temperature limiter
- · Eco Flow (energy and water saving aerator)
- Soft PEX<sup>®</sup> hoses (stainless steel braided)