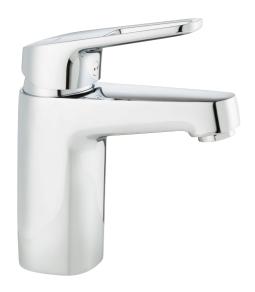

## SILJAN basin mixer

Soft, curved lines and ultra-shiny surfaces. We have emphasised clean design, simplicity and function, in line with our vision of caring for people and the environment. Strong focus has been placed on design, and specific shapes are used consistently to create a coordinated look.

Big or small? Our FM Mattsson Siljan has products for everybody, regardless of their taste or the size of their home. The new Siljan Mini basin mixer is a compact product that packs a punch. Specially designed for small homes, small bathrooms or small hands. The choice is yours. Needless to say, you get the same high quality, just in a smaller size.

**Article number:** 83507000 Flow 3 bar: 4.7 l/m

**Description:** Chrome, constant flow 5 l/min at 200–600 kPa, connection flat end Ø10 mm

- · Cold Start
- · Ceramic cartridge with soft closing function
- · Adjustable flow control and temperature limiter
- · Eco Flow (energy and water saving aerator)
- Soft PEX<sup>®</sup> hoses (stainless steel braided)