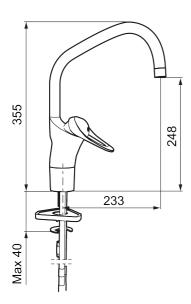

Article number: 80206000 Flow 3 bar: 8.1 l/m Description: Chrome, Eco Plus, connection nut G3/8"

- · Cold Start
- · Ceramic cartridge with soft closing function
- · Adjustable flow control and temperature limiter
- · Eco Flow (energy and water saving aerator)
- Swivel spout, limitation part for 60°, 85°, 110° or 360° included
- Soft PEX<sup>®</sup> hoses (stainless steel braided)
- Hole diameter Ø34-37 mm