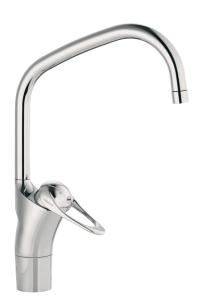

## 9000E III kitchen mixer

An optimal fusion of design and function. The FM Mattsson 9000E range ushers in a new generation of mixers that are environmentally engineered down to the last detail. The mixer brings beauty and technical perfection to your kitchen. Even in its basic version, the mixer has unique functions that save energy without compromising on comfort.

Article number: 80206000 Flow 3 bar: 8.1 l/m Description: Chrome, Eco Plus, connection nut G3/8"

- · Cold Start
- · Ceramic cartridge with soft closing function
- · Adjustable flow control and temperature limiter
- · Eco Flow (energy and water saving aerator)
- Swivel spout, limitation part for 60°, 85°, 110° or 360° included
- Soft PEX<sup>®</sup> hoses (stainless steel braided)
- Hole diameter Ø34-37 mm