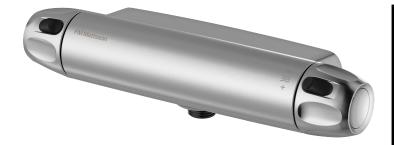

## 9000XE shower mixer

9000XE shower mixer in brushed chrome is the successor to one of our best-selling mixers. Its design is as sophisticated as that of its predecessor, but it has been upgraded with double check valves, faster temperature regulation, lower weight and noise absorbing functions. The product can be supplemented with a tub spout.

**Article number:** 86800003 Flow 3 bar: 12.2 l/m

Description: Brushed chrome, 160 c/c

- · With shower connection down
- · Pressure balanced thermostatic mixer
- · With ceramic sealed headwork
- Temperature handle with safety stop at 38°C
- With Eco-function
- Lead Free material
- Approved non-return valves, EN-Standard EN1717