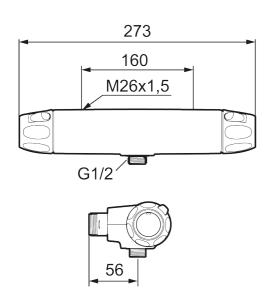

**Article number:** 86800003 Flow 3 bar: 12.2 l/m

Description: Brushed chrome, 160 c/c

- · With shower connection down
- · Pressure balanced thermostatic mixer
- · With ceramic sealed headwork
- Temperature handle with safety stop at 38°C
- With Eco-function
- Lead Free material
- Approved non-return valves, EN-Standard EN1717