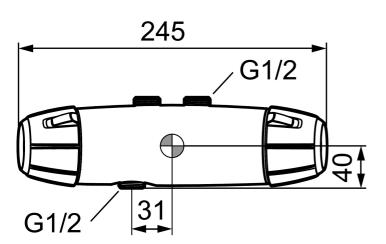

Article number: 82551000

Description: Chrome, 40 c/c, pipe connection up

- Note! 40 c/c
- · With shower connection down
- Pressure balanced thermostatic mixer
- · With ceramic sealed headwork
- · With wall fixing
- · Temperature handle with safety stop at 38°C
- Approved non-return valves, EN-Standard EN1717
- Shower outlet projection from wall: 55 mm