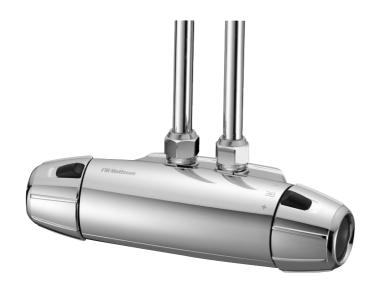

## 9000E shower mixer

An optimal fusion of design and function. The FM Mattsson 9000E range ushers in a new generation of mixers that are environmentally engineered down to the last detail. Even in its basic version, the mixer has our unique functions that ensure a constant water temperature and safe, reliable function. A new feature of these mixers is a cool mixer body. You'll never burn yourself on a 9000E mixer.

Article number: 82551000

Description: Chrome, 40 c/c, pipe connection up

- Note! 40 c/c
- · With shower connection down
- Pressure balanced thermostatic mixer
- · With ceramic sealed headwork
- · With wall fixing
- · Temperature handle with safety stop at 38°C
- Approved non-return valves, EN-Standard EN1717
- Shower outlet projection from wall: 55 mm