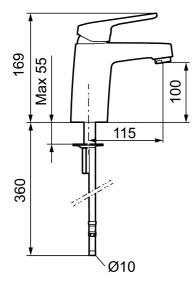

Big or small? Our FM Mattsson Siljan has products for everybody, regardless of their taste or the size of their home. The new Siljan Mini basin mixer is a compact product that packs a punch. Specially designed for small homes, small bathrooms or small hands. The choice is yours. Needless to say, you get the same high quality, just in a smaller size. Article number: 83507000 Flow 3 bar: 4.7 l/m Description: Chrome, constant flow at 200–600 kPa, connection flat end Ø10 mm