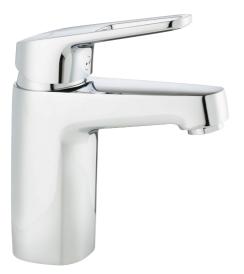

## SILJAN basin mixer

Soft, curved lines and ultra-shiny surfaces. We have emphasised clean design, simplicity and function, in line with our vision of caring for people and the environment. Strong focus has been placed on design, and specific shapes are used consistently to create a coordinated look.

Big or small? Our FM Mattsson Siljan has products for everybody, regardless of their taste or the size of their home. The new Siljan Mini basin mixer is a compact product that packs a punch. Specially designed for small homes, small bathrooms or small hands. The choice is yours. Needless to say, you get the same high quality, just in a smaller size. Article number: 83507000 Flow 3 bar: 4.7 l/m Description: Chrome, constant flow at 200–600 kPa, connection flat end Ø10 mm