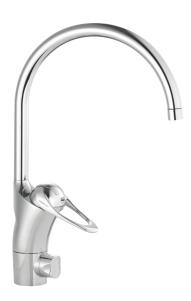

## 9000E II kitchen mixer

An optimal fusion of design and function. The FM Mattsson 9000E range ushers in a new generation of mixers that are environmentally engineered down to the last detail. The mixer brings beauty and technical perfection to your kitchen. Even in its basic version, the mixer has unique functions that save energy without compromising on comfort.

**Article number: 80016000 Flow 3 bar: 7.6 l/m** 

Description: Chrome, Eco Plus, connection flat end Ø10 mm

- · Cold Start
- · Ceramic cartridge with soft closing function
- · Adjustable flow control and temperature limiter
- Eco Flow (energy and water saving aerator)
- Swivel spout 60°, 85°, 110° or 360° (limitation part for 60° or 110° included)
- With dish washer valve, switchable between cold and hot water.

  Pre-set on cold water
- Soft PEX® hoses (stainless steel braided)
- Hole diameter Ø34-37 mm