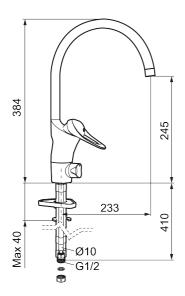

**Article number: 80016000 Flow 3 bar: 7.6 l/m** 

Description: Chrome, Eco Plus, connection flat end Ø10 mm

- · Cold Start
- · Ceramic cartridge with soft closing function
- · Adjustable flow control and temperature limiter
- Eco Flow (energy and water saving aerator)
- Swivel spout 60°, 85°, 110° or 360° (limitation part for 60° or 110° included)
- With dish washer valve, switchable between cold and hot water.

  Pre-set on cold water
- Soft PEX® hoses (stainless steel braided)
- Hole diameter Ø34-37 mm