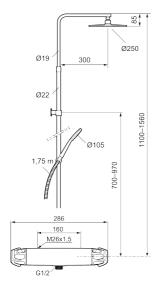

## 9000XE care head shower kit

Article number: 86834000 Flow 3 bar: 7.6 l/m Description: Chrome, 160 c/c

- Note! 160 c/c
- Safety mixer 9000XE and head shower set 9000XE
- With reversible headwork
- · Anti lime-scale head- and hand shower
- · Shower bar with slider and wall bracket with sealing
- Shower pipe can be shortened if required
- Wall bracket freely adjustable in height, 700–970 from connection and 50–100 mm from wall, 2x20 mm spacers included, with sealing, hidden pipe joint
- · Lead Free material