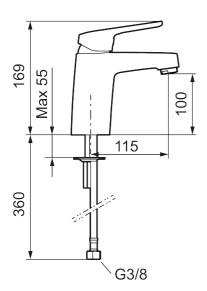

Article number: 83500010 Flow 3 bar: 6.2 l/m Description: Chrome, connection nut G3/8"

- · Cold Start
- · Ceramic cartridge with soft closing function
- · Adjustable flow control and temperature limiter
- Eco Flow (energy and water saving aerator)
- Soft PEX® hoses (stainless steel braided)