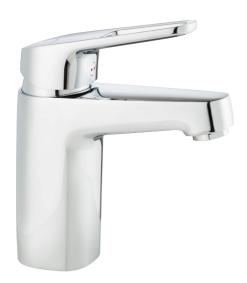

## SILJAN basin mixer

Soft, curved lines and ultra-shiny surfaces. We have emphasised clean design, simplicity and function, in line with our vision of caring for people and the environment. Strong focus has been placed on design, and specific shapes are used consistently to create a coordinated look.

Big or small? Our FM Mattsson Siljan has products for everybody, regardless of their taste or the size of their home. The new Siljan Mini basin mixer is a compact product that packs a punch. Specially designed for small homes, small bathrooms or small hands. The choice is yours. Needless to say, you get the same high quality, just in a smaller size.

Article number: 83500010 Flow 3 bar: 6.2 l/m Description: Chrome, connection nut G3/8"

- · Cold Start
- · Ceramic cartridge with soft closing function
- · Adjustable flow control and temperature limiter
- Eco Flow (energy and water saving aerator)
- Soft PEX® hoses (stainless steel braided)