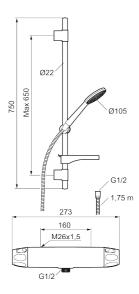

## 9000XE shower kit

9000XE shower kit is our complete shower kit with a mixer and shower set in chrome. The mixer, combined with the large nozzle, delivers a pleasant shower experience with good pressure and an ample jet range without wasting water. The shower kit is easy to install in all types of bathrooms and can be supplemented with a tub spout.

## 9000XE shower kit

9000XE shower kit is our complete shower kit with a mixer and shower set in chrome. The mixer, combined with the large nozzle, delivers a pleasant shower experience with good pressure and an ample jet range without wasting water. The shower kit is easy to install in all types of bathrooms and can be supplemented with a tub spout. This product is LEED/BREEAM compliant, which means it meets the flow rate requirements applicable to certain new buildings and conversions.

- Note! 160 c/c
- Safety mixer 9000XE and head shower set 9000XE
- Shower set has anti lime-scale hand shower, shower bar with slider, soap dish and wall brackets with sealing
- Lead Free material