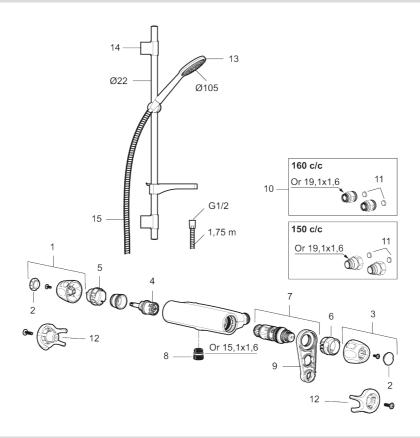

Article number: 86821000

| Sparepartlist |            |         |                                                    |  |
|---------------|------------|---------|----------------------------------------------------|--|
| NO.           | FMM NO.    | RSK     | DESCRIPTION                                        |  |
| 1             | S600083    | 8218917 | On/off handle, complete, krom                      |  |
| 1             | S600083.75 | 8218919 | On/off handle, complete, brushed chrome            |  |
| 2             | S600116    | 8218920 | End cover, chrome                                  |  |
| 2             | S600116.75 | 8218922 | End cover, brushed chrome                          |  |
| 3             | S600082    | 8218914 | Temperature handle, complete, chrome               |  |
| 3             | S600082.75 | 8218916 | Temperature handle, complete, brushed chrome       |  |
| 4             | S600020    | 8441462 | Ceramic headwork, with service tool (shower mixer) |  |
| 4             | S600269    | 8387232 | Ceramic headwork, without tool (shower mixer)      |  |
| 5             | S600086    | 8439710 | Stop ring, standard                                |  |

# **FM Mattsson**

| NO. | FMM NO.    | RSK     | DESCRIPTION                                            |
|-----|------------|---------|--------------------------------------------------------|
| 6   | S600087    | 8439711 | Scalding protection ring                               |
| 7   | S600084    | 8439709 | Thermostatic cartridge, complete, incl. service tool   |
| 7   | S600271    | 8397030 | Thermostatic cartridge, complete, without service tool |
| 8   | S600088    | 8439712 | Nipple M18x1–G1/2 for shower mixer                     |
| 9   | S600298    | 3870203 | Service tool                                           |
| 10  | 59800800   | 8592005 | Inlet connectors, 160 c/c                              |
| 11  | 38632006   | 8590311 | Filter                                                 |
| 12  | S600105    | 8439713 | Care-handle, black, 2 pcs                              |
| 13  | S600091    | 8233001 | Hand shower, chrome                                    |
| 13  | S600091.75 | 8233003 | Hand shower, brushed chrome                            |
| 14  | S600095    | 8239500 | Wall bracket, chrome                                   |
| 14  | S600095.75 | 8221926 | Wall bracket, brushed chrome                           |
| 15  | S600109    | 8252036 | Shower hose, chrome                                    |
| 15  | S600109.75 | 8252038 | Shower hose, brushed chrome                            |