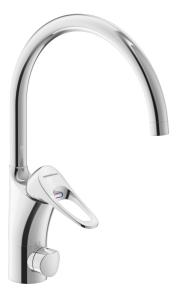

## 9000XE kitchen mixer

9000XE kitchen mixer with C-spout with dishwasher valve in chrome suits any kitchen, whatever its size. This kitchen mixer is lead-free and equipped with our smart, innovative, energy-saving functions such as cold start, soft closing, a temperature limiter function and an energy- and water-saving aerator. Its timeless, practical design makes it a functional and aesthetically durable addition to any modern home. This product is LEED certified, which means it meets the flow rate requirements applicable to certain new buildings and conversions.

Article number: 86017010 Flow 3 bar: 4.5 l/m Description: Chrome, LEED compliant

- Cold Start
- · Ceramic cartridge with soft closing function
- · Adjustable flow control and temperature limiter
- · Eco Flow (energy and water saving aerator)
- Swivel spout, limitation part for 60°, 85°, 110° or 360° included
- With dish washer valve, switchable between cold and hot water. Pre-set on cold water
- Soft PEX<sup>®</sup> hoses with 3/8" connecting nut (stainless steel braided)
- · Lead Free material
- Hole diameter Ø34-37 mm