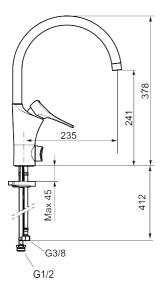

## 9000XE kitchen mixer

9000XE kitchen mixer with C-spout with dishwasher valve in chrome suits any kitchen, whatever its size. This kitchen mixer is lead-free and equipped with our smart, innovative, energy-saving functions such as cold start, soft closing, a temperature limiter function and an energy- and water-saving aerator. Its timeless, practical design makes it a functional and aesthetically durable addition to any modern home. This product is LEED certified, which means it meets the flow rate requirements applicable to certain new buildings and conversions.

Article number: 86017010 Flow 3 bar: 4.5 l/m Description: Chrome, LEED compliant

- Cold Start
- · Ceramic cartridge with soft closing function
- · Adjustable flow control and temperature limiter
- · Eco Flow (energy and water saving aerator)
- Swivel spout, limitation part for 60°, 85°, 110° or 360° included
- With dish washer valve, switchable between cold and hot water. Pre-set on cold water
- Soft PEX<sup>®</sup> hoses with 3/8" connecting nut (stainless steel braided)
- · Lead Free material
- Hole diameter Ø34-37 mm