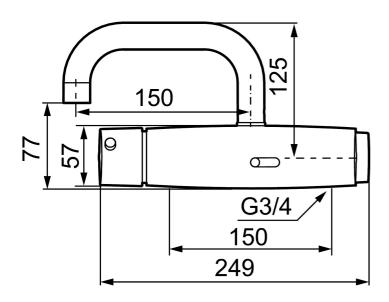

# FM Mattsson tronic WMS, basin mixer, battery operation

Article number: 16502500 Description: Chrome

- WMS-mixers with possibilities of wireless connection (subscription is required)
- Adjustable hygiene flushing, intervals and rinsing time (to avoid stagnant water)
- Logging of all flushings with point of time, water consumption and temperature for individual mixer or group of mixers (minimum, maximum and average values)
- · Battery monitoring
- · Built-in temperature measurements of mixed water temperature
- Programmable temperature stop, the mixer will turn off directly at set maximum temperature
- With mixing valve (but also provides cold drinking water as well as hot water only)
- · Soft closing solenoid valve
- · Safe against vandalism, complete in metal
- Eco (energy and water saving constant flow aerator, 5 l/min at 200– 600 kPa)
- · With fixed spout
- The mixer is activated by holding a hand in front of the sensor eye. Once started the mixer will run for at least 6 seconds and will continue to run as long as the hand is in front of the sensor.
- Flush Timeout safety shut-off to prevent flooding, maximum of 60 seconds
- · 60 sec. rinse time via sensor
- · Can be turned off by solenoid valve (eg for cleaning)
- Low power consumption Long life
- · Equipped with system for thermal disinfection against legionella
- · Battery operation, can be converted to mains operation
- IP class sensor, IP67
- Approved non-return valves, EN-Standard EN1717