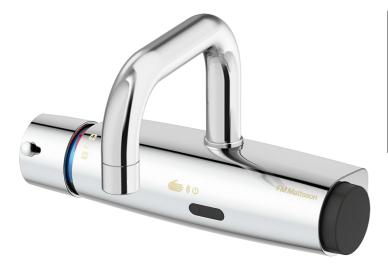

# FM Mattsson tronic WMS, basin mixer, battery operation

Article number: 16502500 Description: Chrome

- WMS-mixers with possibilities of wireless connection (subscription is required)
- Adjustable hygiene flushing, intervals and rinsing time (to avoid stagnant water)
- Logging of all flushings with point of time, water consumption and temperature for individual mixer or group of mixers (minimum, maximum and average values)
- · Battery monitoring
- · Built-in temperature measurements of mixed water temperature
- Programmable temperature stop, the mixer will turn off directly at set maximum temperature
- With mixing valve (but also provides cold drinking water as well as hot water only)
- · Soft closing solenoid valve
- · Safe against vandalism, complete in metal
- Eco (energy and water saving constant flow aerator, 5 l/min at 200– 600 kPa)
- · With fixed spout
- The mixer is activated by holding a hand in front of the sensor eye. Once started the mixer will run for at least 6 seconds and will continue to run as long as the hand is in front of the sensor.
- Flush Timeout safety shut-off to prevent flooding, maximum of 60 seconds
- · 60 sec. rinse time via sensor
- · Can be turned off by solenoid valve (eg for cleaning)
- Low power consumption Long life
- · Equipped with system for thermal disinfection against legionella
- · Battery operation, can be converted to mains operation
- IP class sensor, IP67
- Approved non-return valves, EN-Standard EN1717