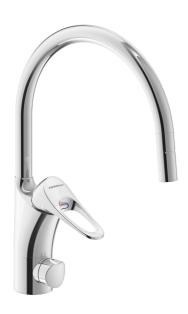

## 9000XE kitchen mixer

9000XE kitchen mixer with C-spout with dishwasher valve in chrome suits any kitchen, whatever its size. This kitchen mixer is lead-free and equipped with our smart, innovative, energy-saving functions such as cold start, soft closing, a temperature limiter function and an energy- and water-saving aerator. Its timeless, practical design makes it a functional and aesthetically durable addition to any modern home.

**Article number:** 86013010 Flow 3 bar: 6.0 l/m

**Description:** Chrome

- · With ball-jointed aerator
- Cold Start
- · Ceramic cartridge with soft closing function
- · Adjustable flow control and temperature limiter
- Eco Flow (energy and water saving aerator)
- Swivel spout, limitation part for 60°, 85°, 110° or 360° included
- With dish washer valve, switchable between cold and hot water.
  Pre-set on cold water
- Soft PEX® hoses with 3/8" connecting nut (stainless steel braided)
- · Lead Free material
- Hole diameter Ø34-37 mm