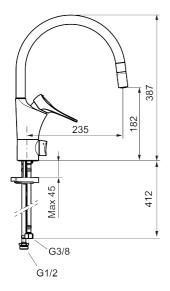

**Article number:** 86013010 Flow 3 bar: 6.0 l/m

**Description:** Chrome

- · With ball-jointed aerator
- Cold Start
- · Ceramic cartridge with soft closing function
- · Adjustable flow control and temperature limiter
- Eco Flow (energy and water saving aerator)
- Swivel spout, limitation part for 60°, 85°, 110° or 360° included
- With dish washer valve, switchable between cold and hot water.
  Pre-set on cold water
- Soft PEX® hoses with 3/8" connecting nut (stainless steel braided)
- · Lead Free material
- Hole diameter Ø34-37 mm