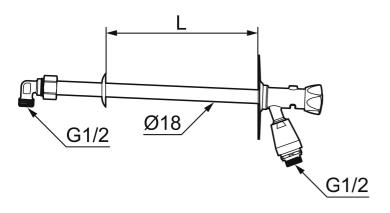

Article number: 42940410

Description: For wall thickness max. 400 mm

- · Self-draining
- · With vacuum valve and plastic handle
- · With approved non-return valve
- · Frost-proof even if the hose/coupling is connected
- · Can be cut to suit wall thickness
- Wall bracket: H=106 mm, W=66 mm, diagonal screw holes
- Approved backflow prevention device, EN-Standard EN 1717