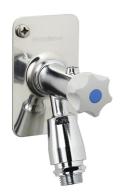

## Garden valve with vacuum valve and plastic handle

Our garden valves are self-draining and therefore frost-proof even if you forget to dismantle the garden hose before the season with degrees below zero. However, we recommended that you always remove the hose and coupling when there is a risk of low temperatures.

Article number: 42940410

Description: For wall thickness max. 400 mm

- · Self-draining
- · With vacuum valve and plastic handle
- · With approved non-return valve
- · Frost-proof even if the hose/coupling is connected
- · Can be cut to suit wall thickness
- Wall bracket: H=106 mm, W=66 mm, diagonal screw holes
- Approved backflow prevention device, EN-Standard EN 1717