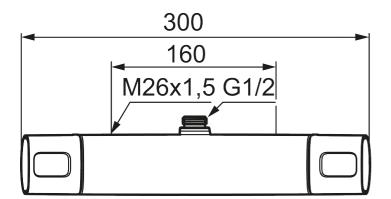

Article number: 83810000 Description: Chrome, 160 c/c

· With shower connection up

- · Pressure balanced thermostatic mixer
- · With ceramic sealed headwork
- Temperature handle with safety stop at 38°C
- With Eco-function
- Approved non-return valves, EN-Standard EN1717