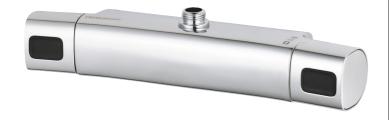

## SILJAN shower mixer

In the FM Mattsson Siljan collection, strong focus has been placed on design. Specific shapes are used consistently to create a coordinated look. In combination with smart technology, this results in a range of safe, eco-friendly mixers with very low energy and water consumption.

Article number: 83810000 Description: Chrome, 160 c/c

· With shower connection up

- · Pressure balanced thermostatic mixer
- · With ceramic sealed headwork
- Temperature handle with safety stop at 38°C
- With Eco-function
- Approved non-return valves, EN-Standard EN1717