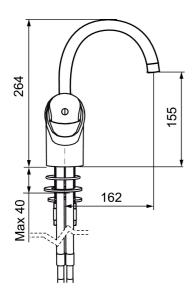

**Article number:** 81180000 **Flow 3 bar:** 7.7 l/m **Description:** Chrome, connection flat end Ø10 mm

- · Cold Start
- · Ceramic cartridge with soft closing function
- · Adjustable flow control and temperature limiter
- · Fixed spout
- Soft PEX<sup>®</sup> hoses (stainless steel braided)