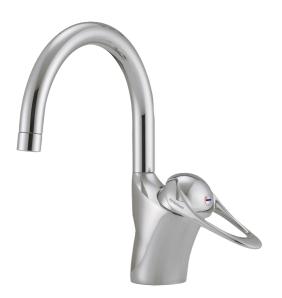

## 9000E wash trough mixer

An optimal fusion of design and function. The FM Mattsson 9000E range ushers in a new generation of mixers that are environmentally engineered down to the last detail. The mixer brings beauty and technical perfection to your bathroom. Even in its basic version, the mixer has unique functions that save energy without compromising on comfort.

**Article number:** 81180000 **Flow 3 bar:** 7.7 l/m **Description:** Chrome, connection flat end Ø10 mm

- · Cold Start
- · Ceramic cartridge with soft closing function
- · Adjustable flow control and temperature limiter
- · Fixed spout
- Soft PEX<sup>®</sup> hoses (stainless steel braided)