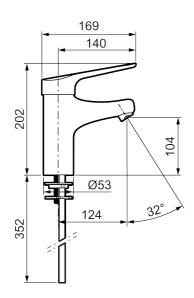

## MEDICARE basin mixer

Basin mixer MEDICARE is made from a lead-free material and it have a clean visual design with round, smooth lines, and joints have been kept to a minimum. The mixer has clear color markings on the lever and extra-long spouts to easily access the water jet. The aerator is angled at 32 degrees, which optimizes the aim of the water jet in the basin. The mixer also has FM Mattsson's well-known energy-saving solutions and functions such as cold start and soft closing.

Article number: 32500110

Description: Chrome, connection CU Ø10 mm

- Cold Start
- · Ceramic cartridge with soft closing function
- · Adjustable flow control and temperature limiter
- Aerator without air admixture, constant flow 6 l/min at 200–600 kPa, angled 32°
- Connection pipes, chromed CU Ø10 mm
- Extra long spout reduces risk of water jet spraying onto the basin's waste. Spout projection 124 mm
- · Hygienic design, lever and mixer body without dividing lines
- Lead Free material
- · Acoustic group 1 (ISO 3822)
- Hole diameter Ø28-37 mm