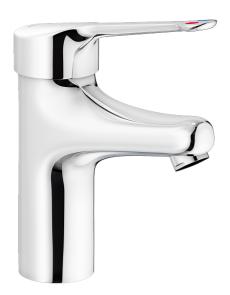

## MEDICARE basin mixer

Basin mixer MEDICARE is made from a lead-free material and it have a clean visual design with round, smooth lines, and joints have been kept to a minimum. The mixer has clear color markings on the lever and extra-long spouts to easily access the water jet. The aerator is angled at 32 degrees, which optimizes the aim of the water jet in the basin. The mixer also has FM Mattsson's well-known energy-saving solutions and functions such as cold start and soft closing.

Article number: 32500110

Description: Chrome, connection CU Ø10 mm

- Cold Start
- · Ceramic cartridge with soft closing function
- · Adjustable flow control and temperature limiter
- Aerator without air admixture, constant flow 6 l/min at 200–600 kPa, angled 32°
- Connection pipes, chromed CU Ø10 mm
- Extra long spout reduces risk of water jet spraying onto the basin's waste. Spout projection 124 mm
- · Hygienic design, lever and mixer body without dividing lines
- Lead Free material
- · Acoustic group 1 (ISO 3822)
- Hole diameter Ø28-37 mm