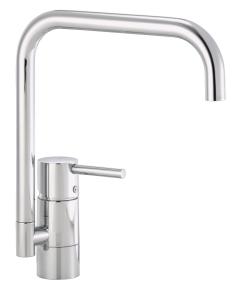

## GARDA I kitchen mixer

Garda is a range of mixers with a clean, minimalist design. A Garda mixer enhances the overall interior of modern kitchens, and has our unique technical features including a soft-close mechanism and a ceramic seal. The spout is replaceable, so you can easily vary the mixer's appearance according to your preference. The choice is yours.

Article number: 96000000

Description: Chrome, with CU Ø10 mm

- · Ceramic cartridge with soft closing function
- Adjustable flow control and temperature limiter
- Eco Flow (energy and water saving aerator)
- Swivel spout 110°
- Hole diameter Ø32-35 mm

### GARDA I kitchen mixer

Garda is a range of mixers with a clean, minimalist design. A Garda mixer enhances the overall interior of modern kitchens, and has our unique technical features including a soft-close mechanism and a ceramic seal. The spout is replaceable, so you can easily vary the mixer's appearance according to your preference. The choice is yours.