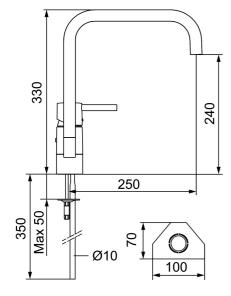

Article number: 96000000

Description: Chrome, with CU Ø10 mm

- · Ceramic cartridge with soft closing function
- Adjustable flow control and temperature limiter
- Eco Flow (energy and water saving aerator)
- Swivel spout 110°
- Hole diameter Ø32-35 mm

Article number: 9600000