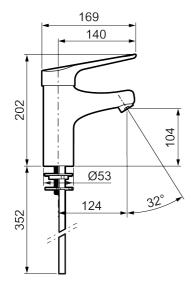

Article number: 32500110 Flow 3 bar: 5.3 l/m Description: Chrome, connection CU Ø10 mm

- Cold Start
- · Ceramic cartridge with soft closing function
- · Adjustable flow control and temperature limiter
- Aerator without air admixture, constant flow 6 l/min at 200–600 kPa, angled 32°
- Connection pipes, chromed CU Ø10 mm
- Extra long spout reduces risk of water jet spraying onto the basin's waste. Spout projection 124 mm
- · Hygienic design, lever and mixer body without dividing lines
- Lead Free material
- Acoustic group 1 (ISO 3822)
- Hole diameter Ø28-37 mm