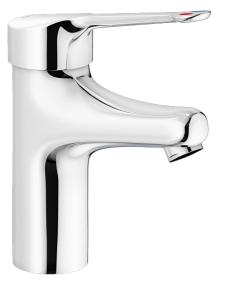

## MEDICARE basin mixer

Basin mixer MEDICARE is made from a lead-free material and it have a clean visual design with round, smooth lines, and joints have been kept to a minimum. The mixer has clear color markings on the lever and extra-long spouts to easily access the water jet. The aerator is angled at 32 degrees, which optimizes the aim of the water jet in the basin. The mixer also has FM Mattsson's well-known energy-saving solutions and functions such as cold start and soft closing.

Article number: 32500110 Flow 3 bar: 5.3 l/m Description: Chrome, connection CU Ø10 mm

- Cold Start
- · Ceramic cartridge with soft closing function
- · Adjustable flow control and temperature limiter
- Aerator without air admixture, constant flow 6 l/min at 200–600 kPa, angled 32°
- Connection pipes, chromed CU Ø10 mm
- Extra long spout reduces risk of water jet spraying onto the basin's waste. Spout projection 124 mm
- · Hygienic design, lever and mixer body without dividing lines
- Lead Free material
- Acoustic group 1 (ISO 3822)
- Hole diameter Ø28-37 mm