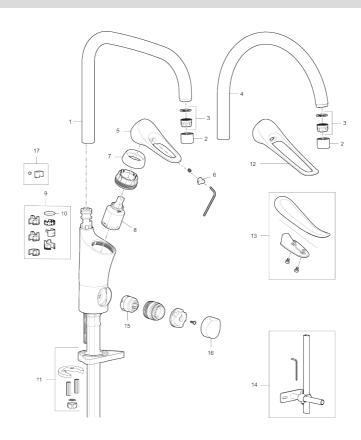

Article number: 86110010

| Sparepartlist |            |         |                                         |  |
|---------------|------------|---------|-----------------------------------------|--|
| NO.           | FMM NO.    | RSK     | DESCRIPTION                             |  |
| 1             | S600103    | 8387035 | Spout, U-model, chrome                  |  |
| 1             | S600103.75 | 8387037 | Spout, U-model, brushed chrome          |  |
| 2             | S600155    | 8280012 | Housing M22 int., chrome                |  |
| 2             | S600155.75 | 8280013 | Housing M22 int., brushed chrome        |  |
| 3             | 29102910   | 8281534 | Aerator insert, 5,5–6,5 l/min at 300kPa |  |
| 3             | 29100500   | 8281532 | Aerator insert, 5 l/min at 200–600 kPa  |  |
| 3             | S600072    | 8281671 | Aerator insert, 3 l/min at 200–600 kPa  |  |
| 4             | S600102    | 8387032 | Spout, C-model, chrome                  |  |
| 4             | S600102.75 | 8387034 | Spout, C-model, brushed chrome          |  |
| 5             | S600096    | 8387022 | Lever, complete, chrome                 |  |

# FM Mattsson

| NO. | FMM NO.    | RSK     | DESCRIPTION                                                           |
|-----|------------|---------|-----------------------------------------------------------------------|
| 5   | S600096.75 | 8387024 | Lever, complete, Brushed chromeb                                      |
| 6   | S600097    | 8387025 | Cover lid with colour marking                                         |
| 7   | S600101    | 8387029 | Cover sleeve, chrome                                                  |
| 7   | S600101.75 | 8387031 | Cover sleeve, brushed chrome                                          |
| 8   | S600098    | 8387026 | Ceramic cartridge with tool, for kitchen mixers                       |
| 8   | S600209    | 8387039 | Ceramic cartridge, for kitchen mixers                                 |
| 8   | S600100    | 8387028 | Ceramic cartridge with tool, for kitchen mixer (LEED) and basin mixer |
| 8   | S600099    | 8387027 | Ceramic cartridge, for kitchen mixer (LEED) and basin mixer           |
| 9   | 58641000   | 8594560 | Lock kit for swivel spout                                             |
| 10  | 37801550   | 8295350 | O-ring 15,54 x 2,62, 2 pcs                                            |
| 11  | 39142800   | 8186893 | Fastening kit, for kitchen mixer with on/off valve                    |
| 12  | S600175    | 8387083 | Care-lever, complete                                                  |
| 13  | S600106    | 8397001 | Care-kit                                                              |
| 14  | 39147000   | 8592050 | Stabilizer kit                                                        |
| 15  | 59271000   | 8591843 | Ceramic cartridge for dishwasher                                      |
| 16  | S600104    | 8387038 | Knob for dishwasher, chrome                                           |
| 17  | S600140    | 8387023 | Stop screw with limitation segment, for fixed spout                   |