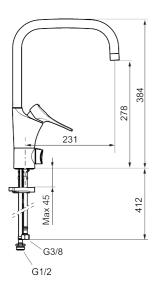

Article number: 86110010 Flow 3 bar: 6.0 l/m

**Description:** Chrome

- · Cold Start
- · Ceramic cartridge with soft closing function
- · Adjustable flow control and temperature limiter
- Eco Flow (energy and water saving aerator)
- Swivel spout, limitation part for 60°, 85°, 110° or 360° included
- With dish washer valve, switchable between cold and hot water.
  Pre-set on cold water
- Soft PEX® hoses with 3/8" connecting nut (stainless steel braided)
- Lead Free material
- Hole diameter Ø34-37 mm