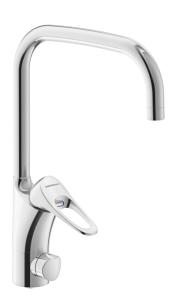

## 9000XE kitchen mixer

9000XE kitchen mixer with U-spout with dishwasher isolator in chrome suits any kitchen, whatever its size. This kitchen mixer is lead-free and equipped with our smart, innovative, energy-saving functions such as cold start, soft closing, a temperature limiter function and an energy- and water-saving aerator. Its timeless, practical design makes it a functional and aesthetically durable addition to any modern home.

Article number: 86110010 Flow 3 bar: 6.0 l/m

**Description:** Chrome

- · Cold Start
- · Ceramic cartridge with soft closing function
- · Adjustable flow control and temperature limiter
- Eco Flow (energy and water saving aerator)
- Swivel spout, limitation part for 60°, 85°, 110° or 360° included
- With dish washer valve, switchable between cold and hot water.
  Pre-set on cold water
- Soft PEX® hoses with 3/8" connecting nut (stainless steel braided)
- Lead Free material
- Hole diameter Ø34-37 mm