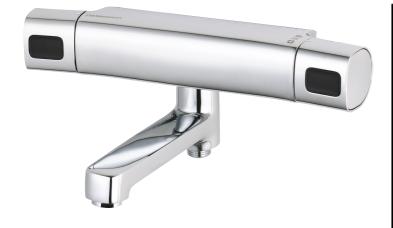

## SILJAN bath mixer

In the FM Mattsson Siljan collection, strong focus has been placed on design. Soft, curved shapes are used consistently to create a coordinated look. This, along with our energy-saving functions and well-known high quality, makes them very popular with plumbers.

Also see our FM Mattsson Siljan shower and bath packages – smart all-in-one solutions with an overhead shower or hand shower set.

Article number: 85900000

Description: Chrome, Lead Free, 160 c/c

- · Pressure balanced thermostatic mixer
- · Swivel spout with built-in diverter
- · With ceramic sealed headwork
- Temperature handle with safety stop at 38°C
- With Eco-function
- Approved non-return valves, EN-Standard EN1717