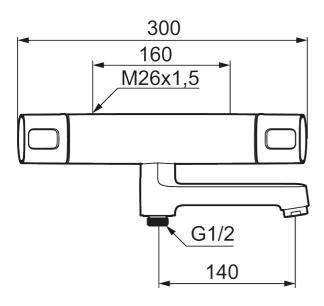

Also see our FM Mattsson Siljan shower and bath packages – smart all-in-one solutions with an overhead shower or hand shower set.

Article number: 85900000

Description: Chrome, Lead Free, 160 c/c

- · Pressure balanced thermostatic mixer
- · Swivel spout with built-in diverter
- · With ceramic sealed headwork
- Temperature handle with safety stop at 38°C
- With Eco-function
- Approved non-return valves, EN-Standard EN1717