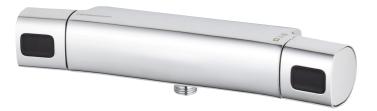

## SILJAN shower mixer

In the FM Mattsson Siljan collection, strong focus has been placed on design. Specific shapes are used consistently to create a coordinated look. In combination with smart technology, this results in a range of safe, eco-friendly mixers with very low energy and water consumption. Our energy-saving functions and well-known high quality are the cornerstones of our new signature collection, FM Mattsson Siljan. Also see our Siljan shower and bath packages – smart all-in-one solutions with an overhead shower or hand shower set. Article number: 85801500 Description: Chrome, 150 c/c, Lead Free

- · With shower connection down
- Pressure balanced thermostatic mixer
- With ceramic sealed headwork
- Temperature handle with safety stop at 38°C
- With Eco-function
- Approved non-return valves, EN-Standard EN1717