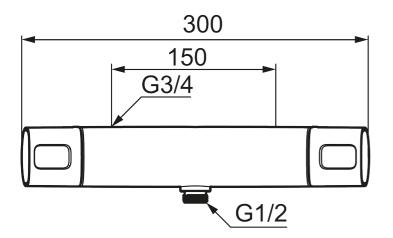

## SILJAN shower mixer

In the FM Mattsson Siljan collection, strong focus has been placed on design. Specific shapes are used consistently to create a coordinated look. In combination with smart technology, this results in a range of safe, eco-friendly mixers with very low energy and water consumption. Our energy-saving functions and well-known high quality are the cornerstones of our new signature collection, FM Mattsson Siljan. Also see our Siljan shower and bath packages – smart all-in-one solutions with an overhead shower or hand shower set. Article number: 85801500 Description: Chrome, 150 c/c, Lead Free

- · With shower connection down
- Pressure balanced thermostatic mixer
- With ceramic sealed headwork
- Temperature handle with safety stop at 38°C
- With Eco-function
- Approved non-return valves, EN-Standard EN1717