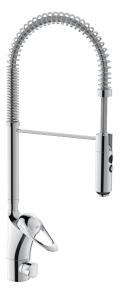

## 9000E flexi kitchen mixer

An optimal fusion of design and function. The FM Mattsson 9000E range ushers in a new generation of mixers that are environmentally engineered down to the last detail. The mixer brings beauty and technical perfection to your kitchen. Even in its basic version, the mixer has unique functions that save energy without compromising on comfort. Article number: 81010010

Description: Chrome, connection nut G3/8"

- · Cold Start
- · Ceramic cartridge with soft closing function
- Adjustable flow control and temperature limiter
- Hose, limitation part for 60°, 85°, 110° or 360° included
- · Nozzle with concentrated jet and handshower
- With dish washer valve, switchable between cold and hot water. Pre-set on cold water
- Soft PEX<sup>®</sup> hoses (stainless steel braided)
- Approved non-return valves, EN-Standard EN1717
- Hole diameter Ø34-37 mm