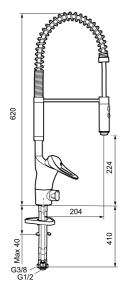

## 9000E flexi kitchen mixer

An optimal fusion of design and function. The FM Mattsson 9000E range ushers in a new generation of mixers that are environmentally engineered down to the last detail. The mixer brings beauty and technical perfection to your kitchen. Even in its basic version, the mixer has unique functions that save energy without compromising on comfort. Article number: 81010010

Description: Chrome, connection nut G3/8"

- · Cold Start
- · Ceramic cartridge with soft closing function
- Adjustable flow control and temperature limiter
- Hose, limitation part for 60°, 85°, 110° or 360° included
- · Nozzle with concentrated jet and handshower
- With dish washer valve, switchable between cold and hot water. Pre-set on cold water
- Soft PEX<sup>®</sup> hoses (stainless steel braided)
- Approved non-return valves, EN-Standard EN1717
- Hole diameter Ø34-37 mm