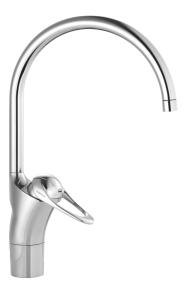

## 9000E II kitchen mixer

An optimal fusion of design and function. The FM Mattsson 9000E range ushers in a new generation of mixers that are environmentally engineered down to the last detail. The mixer brings beauty and technical perfection to your kitchen. Even in its basic version, the mixer has unique functions that save energy without compromising on comfort. Article number: 80000010 Flow 3 bar: 7.4 l/m Description: Chrome, connection nut G3/8"

- Cold Start
- · Ceramic cartridge with soft closing function
- · Adjustable flow control and temperature limiter
- Eco Flow (energy and water saving aerator)
- Swivel spout 60°, 85°, 110° or 360° (limitation part for 60° or 110° included)
- Soft PEX<sup>®</sup> hoses (stainless steel braided)
- Hole diameter Ø34-37 mm
- Diameter base Ø52 mm