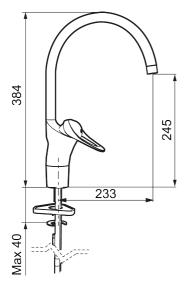

## 9000E II kitchen mixer

An optimal fusion of design and function. The FM Mattsson 9000E range ushers in a new generation of mixers that are environmentally engineered down to the last detail. The mixer brings beauty and technical perfection to your kitchen. Even in its basic version, the mixer has unique functions that save energy without compromising on comfort. Article number: 80000010 Flow 3 bar: 7.4 l/m Description: Chrome, connection nut G3/8"

- Cold Start
- · Ceramic cartridge with soft closing function
- · Adjustable flow control and temperature limiter
- Eco Flow (energy and water saving aerator)
- Swivel spout 60°, 85°, 110° or 360° (limitation part for 60° or 110° included)
- Soft PEX<sup>®</sup> hoses (stainless steel braided)
- Hole diameter Ø34-37 mm
- Diameter base Ø52 mm