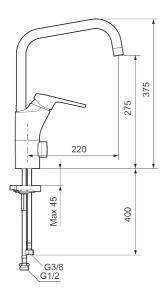

**Article number:** 83010010 **Flow 3 bar:** 7.7 l/m **Description:** Chrome, connection nut G3/8"

- · Cold Start
- · Ceramic cartridge with soft closing function
- · Adjustable flow control and temperature limiter
- Eco Flow (energy and water saving aerator)
- Swivel spout, limitation part for 60°, 85°, 110° or 360° included
- With dish washer valve, switchable between cold and hot water.

  Pre-set on cold water
- Soft PEX® hoses (stainless steel braided)
- Hole diameter Ø34-37 mm