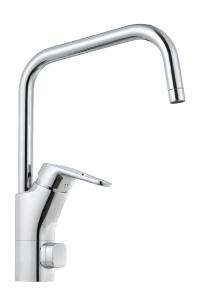

## SILJAN kitchen mixer

Siljan is FM Mattsson's new signature collection. It includes a wide range of products with a strong focus on design and smart technology, in line with our vision of caring for people and the environment. Siljan is a natural choice for anyone who aspires to a sustainable lifestyle. A wide range of models guarantees that you will find exactly the right solution for your kitchen.

**Article number:** 83010010 **Flow 3 bar:** 7.7 l/m **Description:** Chrome, connection nut G3/8"

- · Cold Start
- · Ceramic cartridge with soft closing function
- · Adjustable flow control and temperature limiter
- Eco Flow (energy and water saving aerator)
- Swivel spout, limitation part for 60°, 85°, 110° or 360° included
- With dish washer valve, switchable between cold and hot water.