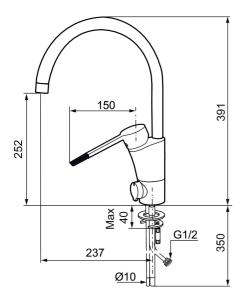

Article number: 732160 Flow 3 bar: 7.8 l/m

Mora MMIX Care is a line of mixers specially designed to meet lifelong needs. Mora MMIX Care mixers have extra long levers. Mora MMIX Care proves that ergonomic comfort can be combined with aesthetic excellence. These mixers' special ergonomic functions complement their clean basic design, creating a softer look. Mora MMIX Care mixers are tested, approved and quality marked by the Swedish Rheumatism Association.