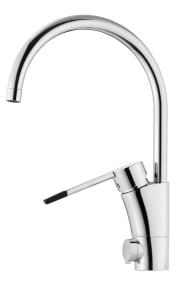

## MORA MMIX K5 care kitchen mixer

Mora MMIX Care is a line of mixers specially designed to meet lifelong needs. Mora MMIX Care mixers have extra long levers. Mora MMIX Care proves that ergonomic comfort can be combined with aesthetic excellence. These mixers' special ergonomic functions complement their clean basic design, creating a softer look. Mora MMIX Care mixers are tested, approved and quality marked by the Swedish Rheumatism Association.

Article number: 732160 Flow 3 bar: 7.8 l/m

Mora MMIX Care is a line of mixers specially designed to meet lifelong needs. Mora MMIX Care mixers have extra long levers. Mora MMIX Care proves that ergonomic comfort can be combined with aesthetic excellence. These mixers' special ergonomic functions complement their clean basic design, creating a softer look. Mora MMIX Care mixers are tested, approved and quality marked by the Swedish Rheumatism Association.