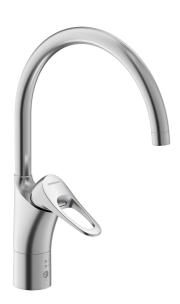

## 9000XE kitchen mixer

Article number: 86027413 Flow 3 bar: 3.1 l/m

Description: Brushed chrome, with integrated electronic dish washer

cut-off, LEED/BREEAM compliant

- · Cold Start
- Ceramic cartridge with soft closing function
- · Adjustable flow control and temperature limiter
- Eco Flow (energy and water saving aerator)
- Swivel spout, limitation part for 60°, 85°, 110° or 360° included
- With integrated electronic dish washer cut-off, automatic shut-off after 4 or 12 hours
- Soft PEX® hoses with 3/8" connecting nut (stainless steel braided)
- · Lead Free material
- Hole diameter Ø34-37 mm