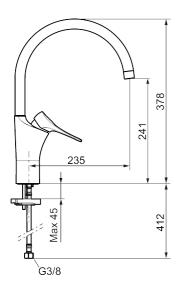

## 9000XE kitchen mixer

Article number: 86027413 Flow 3 bar: 3.1 l/m

Description: Brushed chrome, with integrated electronic dish washer

cut-off, LEED/BREEAM compliant

- · Cold Start
- Ceramic cartridge with soft closing function
- · Adjustable flow control and temperature limiter
- Eco Flow (energy and water saving aerator)
- Swivel spout, limitation part for 60°, 85°, 110° or 360° included
- With integrated electronic dish washer cut-off, automatic shut-off after 4 or 12 hours
- Soft PEX® hoses with 3/8" connecting nut (stainless steel braided)
- · Lead Free material
- Hole diameter Ø34-37 mm