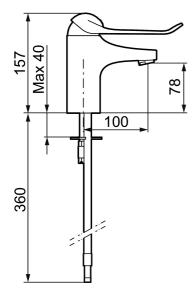

Article number: 80604010 Flow 3 bar: 6.0 l/m Description: Chrome, connection nut G3/8"

- · Cold Start
- · Ceramic cartridge with soft closing function
- Adjustable flow control and temperature limiter
- · Eco Flow (energy and water saving aerator)
- Soft PEX<sup>®</sup> hoses (stainless steel braided)
- Lever: 150 mm