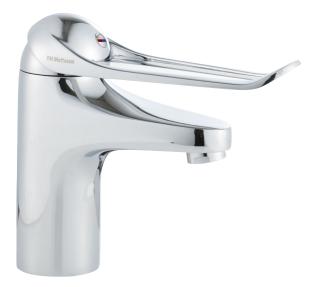

## 9000E II care basin mixer

An optimal fusion of design and function. The FM Mattsson 9000E range ushers in a new generation of mixers that are environmentally engineered down to the last detail. The mixer has an extra long lever, providing an easier grip for weak hands. This is just one of the special solutions that make our products ideal for a lifetime of use. In short, FM Mattsson has a mixer design for everybody.

Article number: 80604010 Flow 3 bar: 6.0 l/m Description: Chrome, connection nut G3/8"

- · Cold Start
- · Ceramic cartridge with soft closing function
- Adjustable flow control and temperature limiter
- · Eco Flow (energy and water saving aerator)
- Soft PEX<sup>®</sup> hoses (stainless steel braided)
- Lever: 150 mm