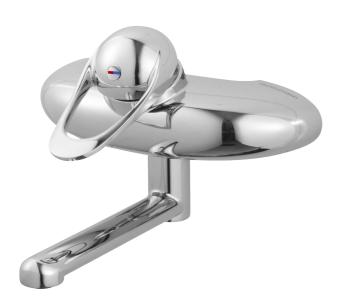

## 9000E kitchen- and basin mixer

An optimal fusion of design and function. The FM Mattsson 9000E range ushers in a new generation of mixers that are environmentally engineered down to the last detail. The mixer brings beauty and technical perfection to your bathroom. Even in its basic version, the mixer has unique functions that save energy without compromising on comfort.

Article number: 81341150 Description: Chrome

- · Cold Start
- Ceramic cartridge with soft closing function
- · Adjustable flow control and temperature limiter
- · Spout included