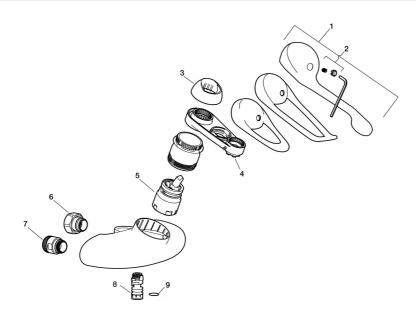

Article number: 81341150

| Sparepartlist |          |         |                                                                 |
|---------------|----------|---------|-----------------------------------------------------------------|
| NO.           | FMM NO.  | RSK     | DESCRIPTION                                                     |
|               | 44450009 | 8295353 | Accessories (limitation segment, stop screw, allen wrench 3 mm) |
| 1             | 58500000 | 8591936 | Lever, complete, L=90 mm                                        |
| 1             | 58501750 | 8591937 | Lever, complete, L=150 mm                                       |
| 1             | 58501800 | 8592048 | Lever, complete, L=180 mm                                       |
| 2             | 58510000 | 8591944 | Cover lid with colour marking                                   |
| 3             | 58520000 | 8591945 | Cover sleeve                                                    |
| 4             | S600298  | 3870203 | Service tool                                                    |
| 5             | S600273  | 8387230 | Ceramic cartridge with service tool, cold start (green ring)    |
| 5             | 59126000 | 8591966 | Ceramic cartridge with service tool, Eco Plus (green ring)      |
| 6             | 59811800 | 8592011 | Inlet connectors 150 c/c (left-handed thread)                   |
| 7             | 59800800 | 8592005 | Inlet connectors, 160 c/c                                       |
| 8             | 29888000 | 8243166 | Nipple M18x1                                                    |
| 9             | 37801550 | 8295350 | O-ring 15,54 x 2,62, 2 pcs                                      |