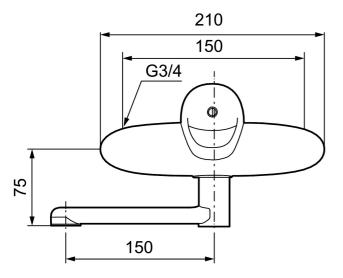

## 9000E kitchen- and basin mixer

An optimal fusion of design and function. The FM Mattsson 9000E range ushers in a new generation of mixers that are environmentally engineered down to the last detail. The mixer brings beauty and technical perfection to your bathroom. Even in its basic version, the mixer has unique functions that save energy without compromising on comfort.

Article number: 81341150 Description: Chrome

- · Cold Start
- Ceramic cartridge with soft closing function
- · Adjustable flow control and temperature limiter
- · Spout included