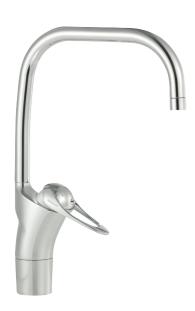

## 9000E I kitchen mixer

An optimal fusion of design and function. The FM Mattsson 9000E range ushers in a new generation of mixers that are environmentally engineered down to the last detail. The mixer brings beauty and technical perfection to your kitchen. Even in its basic version, the mixer has unique functions that save energy without compromising on comfort.

Article number: 80106000

Description: Chrome, Eco Plus, connection nut G3/8"

- · Cold Start
- · Ceramic cartridge with soft closing function
- · Adjustable flow control and temperature limiter
- · Eco Flow (energy and water saving aerator)
- Swivel spout, limitation part for 60°, 85°, 110° or 360° included
- Soft PEX<sup>®</sup> hoses (stainless steel braided)
- Hole diameter Ø34-37 mm