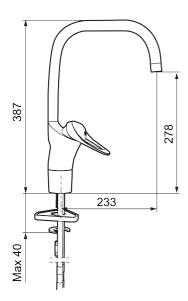

Article number: 80106000

Description: Chrome, Eco Plus, connection nut G3/8"

- · Cold Start
- · Ceramic cartridge with soft closing function
- · Adjustable flow control and temperature limiter
- · Eco Flow (energy and water saving aerator)
- Swivel spout, limitation part for 60°, 85°, 110° or 360° included
- Soft PEX<sup>®</sup> hoses (stainless steel braided)
- Hole diameter Ø34-37 mm