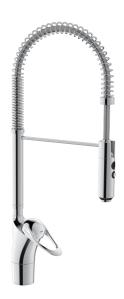

## 9000E flexi kitchen mixer

An optimal fusion of design and function. The FM Mattsson 9000E range ushers in a new generation of mixers that are environmentally engineered down to the last detail. The mixer brings beauty and technical perfection to your kitchen. Even in its basic version, the mixer has unique functions that save energy without compromising on comfort.

Article number: 81000010 Flow 3 bar: 10.2 l/m Description: Chrome, connection nut G3/8"

- · Cold Start
- · Ceramic cartridge with soft closing function
- · Adjustable flow control and temperature limiter
- Hose, limitation part for 60°, 85°, 110° or 360° included
- · Nozzle with concentrated jet and handshower
- Soft PEX<sup>®</sup> hoses (stainless steel braided)
- Approved non-return valves, EN-Standard EN1717
- Hole diameter Ø34-37 mm