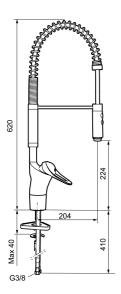

Article number: 81000010 Flow 3 bar: 10.2 l/m Description: Chrome, connection nut G3/8"

- · Cold Start
- · Ceramic cartridge with soft closing function
- · Adjustable flow control and temperature limiter
- Hose, limitation part for 60°, 85°, 110° or 360° included
- · Nozzle with concentrated jet and handshower
- Soft PEX<sup>®</sup> hoses (stainless steel braided)
- Approved non-return valves, EN-Standard EN1717
- Hole diameter Ø34-37 mm